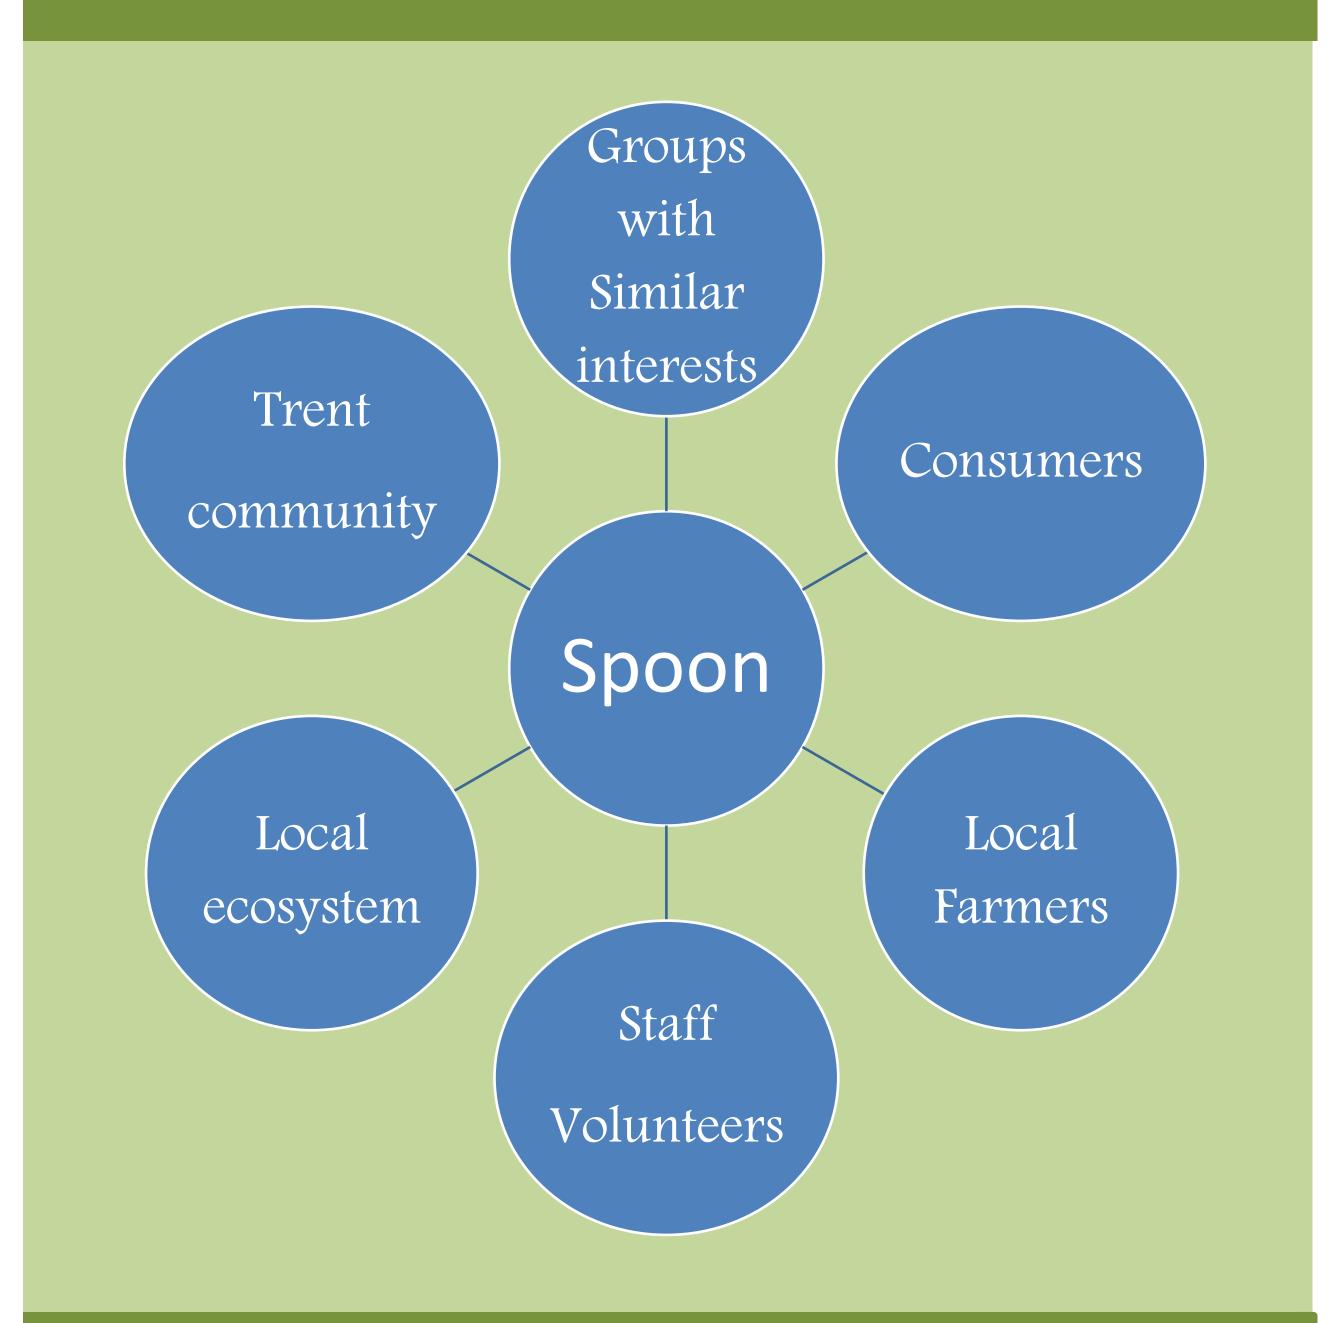

## Purpose

- To assess the environmental and social impacts of a social enterprise, the Seasoned Spoon
- To establish an indicator framework that can be used in the future
- To assess the Spoon's impact over the past 10 years

## Methodology

- Literature from other CBE projects
  - Interviews
  - Questionnaires
  - Focus Groups